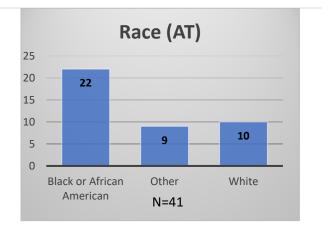

## Daily Data Dashboard – February 16, 2023 Demographics for JTDC Population Thursday Morning Midnight Count

Total # of probation Involved youth<sup>1</sup>: 1,099

 <sup>&</sup>lt;sup>1</sup> Probation Active: Any youth who is pending sentencing with an active social history, has been formally placed on probation or supervision with Cook County Juvenile Probation on the date of the report.
\*Age, Gender and Race for Criminal Court population (N=1) is not represented in this report.
Data sources: cFive Supervisor – Probation Population and RMIS – JTDC Population