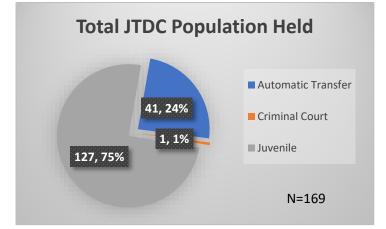

## Daily Data Dashboard – February 16, 2023 Demographics for JTDC Population Thursday Morning Midnight Count

Total # of probation Involved youth<sup>1</sup>: 1,099

 <sup>&</sup>lt;sup>1</sup> Probation Active: Any youth who is pending sentencing with an active social history, has been formally placed on probation or supervision with Cook County Juvenile Probation on the date of the report.
\*Age, Gender and Race for Criminal Court population (N=1) is not represented in this report.
Data sources: cFive Supervisor – Probation Population and RMIS – JTDC Population