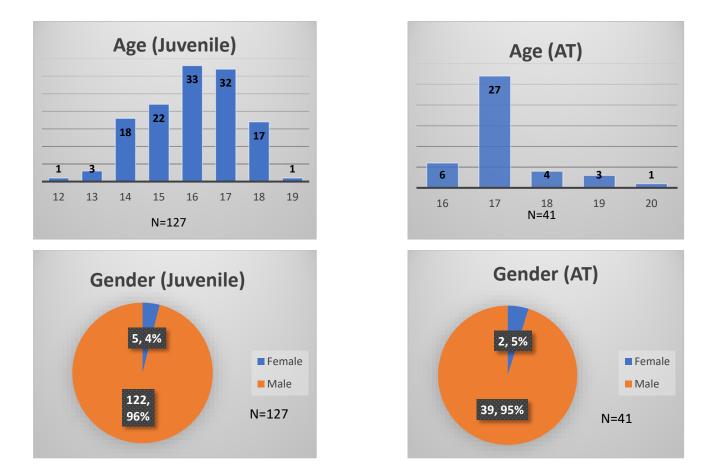

## Daily Data Dashboard – February 16, 2023 Demographics for JTDC Population Thursday Morning Midnight Count

Total # of probation Involved youth<sup>1</sup>: 1,099

 <sup>&</sup>lt;sup>1</sup> Probation Active: Any youth who is pending sentencing with an active social history, has been formally placed on probation or supervision with Cook County Juvenile Probation on the date of the report.
\*Age, Gender and Race for Criminal Court population (N=1) is not represented in this report.
Data sources: cFive Supervisor – Probation Population and RMIS – JTDC Population