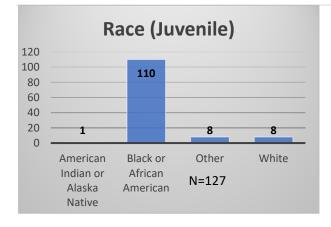

## Daily Data Dashboard – February 16, 2023 Demographics for JTDC Population Thursday Morning Midnight Count

Total # of probation Involved youth<sup>1</sup>: 1,099

 <sup>&</sup>lt;sup>1</sup> Probation Active: Any youth who is pending sentencing with an active social history, has been formally placed on probation or supervision with Cook County Juvenile Probation on the date of the report.
\*Age, Gender and Race for Criminal Court population (N=1) is not represented in this report.
Data sources: cFive Supervisor – Probation Population and RMIS – JTDC Population